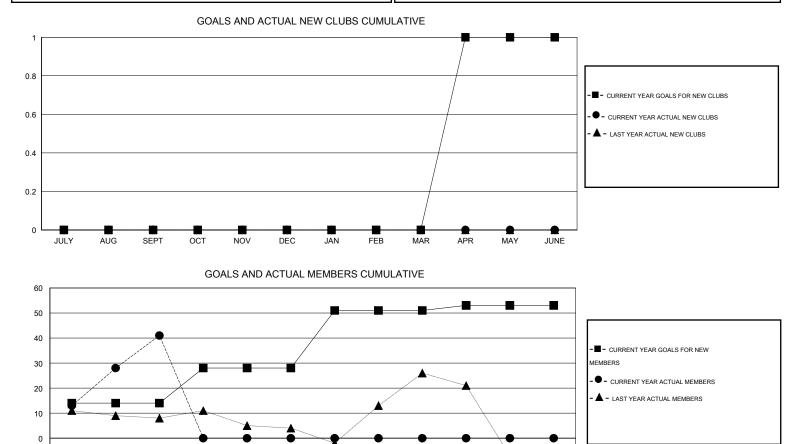

## LOCATION REP OF SOUTH AFRICA

GMT CA 6-Afi

| Clubs                 |                  |           |                  |                  | Members               |                    |                                     |                    |                  |
|-----------------------|------------------|-----------|------------------|------------------|-----------------------|--------------------|-------------------------------------|--------------------|------------------|
| RESULTS FOR 2016-2017 |                  |           |                  |                  | RESULTS FOR 2016-2017 |                    |                                     |                    |                  |
| QUARTER               | NEW CLUB<br>GOAL | NEW CLUBS | DROPPED<br>CLUBS | NET<br>GAIN/LOSS | QUARTER               | NEW MEMBER<br>GOAL | CHARTER AND<br>NEW MEMBERS<br>ADDED | DROPPED<br>MEMBERS | NET<br>GAIN/LOSS |
| JULY/AUG/SEPT         | 0                | 0         | 0                | 0                | JULY/AUG/SEPT         | 14                 | 60                                  | 19                 | 41               |
| OCT/NOV/DEC           | 0                | 0         | 0                | 0                | OCT/NOV/DEC           | 14                 | 0                                   | 0                  | 0                |
| JAN/FEB/MAR           | 0                | 0         | 0                | 0                | JAN/FEB/MAR           | 23                 | 0                                   | 0                  | 0                |
| APR/MAY/JUNE          | 1                | 0         | 0                | 0                | APR/MAY/JUNE          | 2                  | 0                                   | 0                  | 0                |

-20 JUNE JULY AUG SEPT OCT NOV DEC JAN FEB MAR APR MAY 19 CLUBS OF 44 ADDED 1 OR MORE GENDER DISTRIBUTION DROPPED CLUBS: 0 NEW MEMBERS 559 (63.45%) MALE 322 (36.55%) FEMALE DROPPED MEMBERS 0 DECEASED CLICK HERE FOR HEALTH FAMILY UNIT MEMBERS 219 0 CLUB CANCELLED ASSESSMENT DATA 108 HEAD OF HOUSEHOLD 19 OTHER NON-HEAD OF HOUSEHOLD 111 19 TOTAL